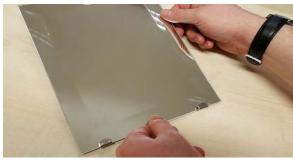

Rest the mirror carefully onto the brackets along the bottom edge.

Clamp mirror securely at top by sliding down adjustable J Clip.

Relax and enjoy your new mirror.

If you have any questions call our sales team on 0333 800 8181 (press 1 for sales) or email support@mirrorworld.co.uk