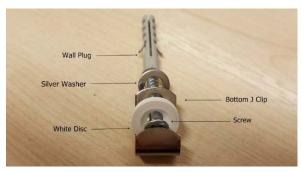

## Hanging a mirror with J Clips

Draw two level lines and mark fixing positions for top and bottom edge.

Fix non-adjustable (smaller) brackets on bottom line and adjustable (larger) on top. For 6mm Polished or arissed edge mirrors but the silver washer behind the J Clip. For 4mm mirrors and bevelled edge mirrors but the silver washer behind the white disc. Always ensure you use the correct wall plug for your wall. We supply wall plugs suitable for a brick wall. If in doubt, ask your local