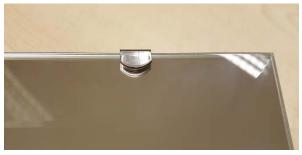

## Hanging a mirror with J Clips

Draw two level lines and mark fixing positions for top and bottom edge.

Fix non-adjustable (smaller) brackets on bottom line and adjustable (larger) on top. For 6mm Polished or arissed edge mirrors but the silver washer behind the J Clip. For 4mm mirrors and bevelled edge mirrors but the silver washer behind the white disc. Always ensure you use the correct wall plug for your wall. We supply wall plugs suitable for a brick wall. If in doubt, ask your local