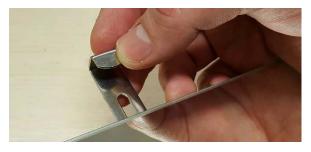

Rest the mirror carefully onto the brackets along the bottom edge.

Clamp mirror securely at top by sliding down adjustable J Clip.

Relax and enjoy your new mirror.

If you have any questions call our sales team on 0333 800 8181 (press 1 for sales) or email support@mirrorworld.co.uk